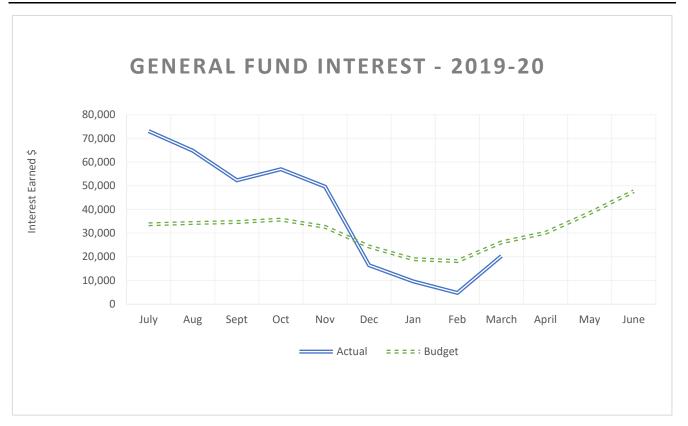

### General Fund (10) as of March 31, 2020

|                                                                            | 2018-19<br>Actual<br>6/30/19 | 2018-19<br>Actual<br>3/31/19 | % of<br>Actual | 2019-20<br>Re-Adopted<br>Budget | 2019-20 EOY<br>Anticipated as of<br>3/31/20 | % of<br>Budget | 2019-20<br>Actual<br>3/31/20 | % of<br>Budget | Year Over<br>Year % |
|----------------------------------------------------------------------------|------------------------------|------------------------------|----------------|---------------------------------|---------------------------------------------|----------------|------------------------------|----------------|---------------------|
| REVENUE:                                                                   |                              |                              |                |                                 |                                             |                |                              |                |                     |
| Property Tax                                                               | \$41,043,435                 | \$16,732,355                 | 40.77%         | \$46,180,990                    | \$44,931,177                                | 97.29%         | \$19,333,404                 | 41.86%         | 15.55%              |
| Specific Ownership                                                         | 9,996,016                    | 6,777,989                    | 67.81%         | 9,419,115                       | 9,093,051                                   | 96.54%         | 7,114,524                    | 75.53%         | 4.97%               |
| Interest                                                                   | 468,604                      | 315,158                      | 67.25%         | 375,000                         | 476,342                                     | 127.02%        | 347,967                      | 92.79%         | 10.41%              |
| Other Local                                                                | 1,737,791                    | 1,406,291                    | 80.92%         | 974,151                         | 1,504,973                                   | 154.49%        | 1,462,914                    | 150.17%        | 4.03%               |
| Override Election 1996                                                     | 4,844,917                    | 1,975,271                    | 40.77%         | 5,138,836                       | 4,933,283                                   | 96.00%         | 2,150,800                    | 41.85%         | 8.89%               |
| Override Election 2004                                                     | 4,002,940                    | 1,632,093                    | 40.77%         | 4,000,000                       | 3,840,000                                   | 96.00%         | 1,678,924                    | 41.97%         | 2.87%               |
| State                                                                      | 124,884,956                  | 94,271,500                   | 75.49%         | 130,395,459                     | 130,751,890                                 | 100.27%        | 99,636,839                   | 76.41%         | 5.69%               |
| Mineral Lease                                                              | 740,008                      | 430,720                      | 58.20%         | 123,368                         | 123,368                                     | 100.00%        | 123,368                      | 100.00%        | -71.36%             |
| Federal                                                                    | 76,208                       | 53,717                       | 70.49%         | 66,661                          | 65,491                                      | 98.24%         | 46,029                       | 69.05%         | -14.31%             |
| Total Revenue                                                              | \$187,794,875                | \$123,595,094                | 65.81%         | \$196,673,580                   | \$195,719,575                               | 99.51%         | \$131,894,769                | 67.06%         | 6.72%               |
| EXPENDITURE:                                                               |                              |                              |                |                                 |                                             |                |                              |                |                     |
| Instructional Programs                                                     | \$105,565,253                | \$76,383,239                 | 72.36%         | \$112,980,000                   | \$111,285,229                               | 98.50%         | \$80,567,428                 | 71.31%         | 5.48%               |
| Pupil Support Services                                                     | 20,011,700                   | 14,475,833                   | 72.34%         | 21,935,515                      | 21,710,108                                  | 98.97%         | 14,981,123                   | 68.30%         | 3.49%               |
| General Administration Support<br>Services                                 | 3,059,189                    | 2,103,102                    | 68.75%         | 3,019,551                       | 3,080,359                                   | 102.01%        | 2,353,053                    | 77.93%         | 11.88%              |
| School Administration Support                                              |                              |                              |                |                                 |                                             |                |                              |                |                     |
| Services                                                                   | 15,025,217                   | 10,770,547                   | 71.68%         | 15,257,777                      | 15,809,243                                  | 103.61%        | 11,422,237                   | 74.86%         | 6.05%               |
| Business Support Services                                                  | 21,294,854                   | 17,837,792                   | 83.77%         | 23,430,380                      | 22,585,322                                  | 96.39%         | 18,919,451                   | 80.75%         | 6.06%               |
| Central Support Services                                                   | 7,810,782                    | 5,136,201                    | 65.76%         | 7,398,731                       | 7,402,626                                   | 100.05%        | 4,916,976                    | 66.46%         | -4.27%              |
| Community Services & Other                                                 |                              |                              |                |                                 |                                             |                |                              |                |                     |
| Support Services                                                           | 91,388                       | 57,387                       | 62.79%         | 64,732                          | 73,553                                      | 113.63%        | 73,553                       | 113.63%        | 28.17%              |
| Other Uses/Leases                                                          | 1,500,990                    | 170,492                      | 11.36%         | 222,500                         | 223,237                                     | 100.33%        | 167,521                      | 75.29%         | -1.74%              |
| Total Expenditure                                                          | \$174,359,373                | \$126,934,593                | 72.80%         | \$184,309,186                   | \$182,169,677                               | 98.84%         | \$133,401,342                | 72.38%         | 5.09%               |
| Transfer to Charter Schools/CPP                                            | \$11,456,238                 | \$8,691,828                  | 75.87%         | \$12,025,319                    | \$12,025,319                                | 100.00%        | \$9,147,173                  | 76.07%         |                     |
| Transfer to Capital Projects/Insurance                                     | 3,806,173                    | 2,854,630                    | 75.00%         | 3,875,970                       | 3,875,970                                   | 100.00%        | 2,906,978                    | 75.00%         |                     |
| Transfer to Physical Activities                                            | 20,190                       | 20,190                       | 100.00%        | 150,000                         | 150,000                                     | 100.00%        | 150,000                      | 100.00%        | 642.94%             |
| Transfer from 2017 Mill Levy Override -<br>Additional Student Contact Days | (3,123,607)                  | (2,342,705)                  | 75.00%         | (3,873,919)                     | (3,873,919)                                 | 100.00%        | (2,905,439)                  | 75.00%         | 24.02%              |
| Transfer from 2017 Mill Levy Override -<br>Professional Development Day    | (550,000)                    | (412,500)                    | 75.00%         | (689,951)                       | (689,951)                                   | 100.00%        | (517,463)                    | 75.00%         | 25.45%              |
| Total Expenditure and Transfers                                            | \$185,968,367                | \$135,746,036                | 72.99%         | \$195,796,605                   | \$193,657,096                               | 98.91%         | \$142,182,591                | 72.62%         | 4.74%               |
| GAAP Basis Result of<br>Operations                                         | 1,826,508                    |                              |                | 876,975                         | 2,062,479                                   |                |                              |                |                     |
| GAAP Basis Fund Balance<br>(Deficit) at Beginning of Year                  | 8,121,999                    |                              |                | 9,948,507                       | 9,948,507                                   |                |                              |                |                     |
| GAAP Basis Fund Balance<br>(Deficit) at End of Year                        | \$9,948,507                  |                              |                | \$10,825,482                    | \$12,010,986                                |                |                              |                |                     |
| Reserves/Designations:                                                     |                              |                              |                |                                 | • • • • • • • • •                           |                |                              |                |                     |
| Inventories                                                                | (301,643)                    |                              |                | (250,000)                       | (250,000)                                   |                |                              |                |                     |
| Encumbrances                                                               | (421,441)                    |                              |                | (300,000)                       |                                             |                |                              |                |                     |
|                                                                            | \$9,225,423                  |                              |                | \$10,275,482                    | \$11,460,986                                |                |                              |                |                     |