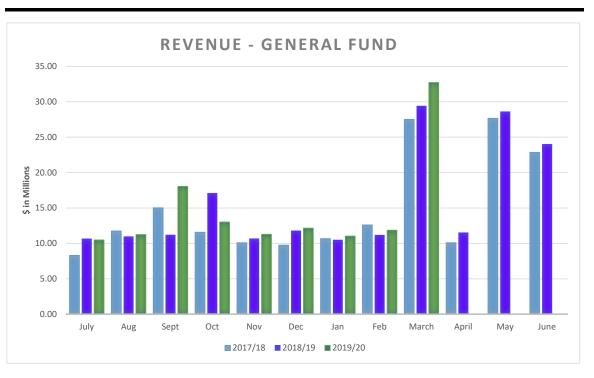

As of March 31, 2020, revenues in the General Fund are coming in strong. At the end of the 3<sup>rd</sup> quarter, 67.06% of budgeted revenues have been received, compared to 65.81% in 2018-19. Expenses in the general fund are in line with expectations, at 72.62% of budget. In the prior year, 72.99% of budgeted expenses had been utilized thru March 31<sup>st</sup>.

|                                   | 2017/18       | 2018/19       | 2019/20       |
|-----------------------------------|---------------|---------------|---------------|
| YTD Revenue                       | \$117,312,804 | \$123,595,094 | \$131,894,769 |
| Annual Budget                     | \$175,872,548 | \$186,017,695 | \$196,673,580 |
| YTD % of Budget                   | 66.70%        | 66.44%        | 67.06%        |
| EOY Actual Revenue                | \$177,929,182 | \$187,794,772 |               |
| % of EOY Actual Revenue to Budget | 101.17%       | 100.96%       |               |