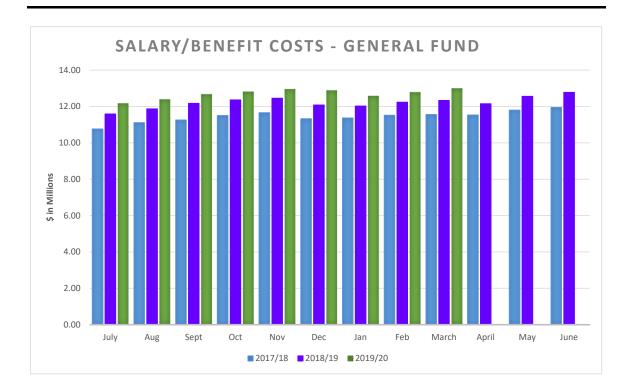

The end of year projections for each fund have been updated as well. The closure of schools and buildings after spring break and transition to remote learning due to COVID-19 will influence end of year projections for several funds. In the General Fund, for instance, we are anticipating lower than budgeted salary and benefit costs for substitutes and variable hour employees, as well as lower utility and transportation costs. At this time, delinquent interest has been waived by the Mesa County Treasurer for property taxes through April 30<sup>th</sup>, which will not have a large impact to revenues. However, with the increase in unemployment in our area, we are anticipating that the property tax collection rate may be lower and a decrease to specific ownership taxes for the remainder of the fiscal year. District 51 has been fortunate in that there have not been large additional expenses required to transition to remote learning, in part due to the Chromebooks that were previously purchased from the 2017 Bond dollars.

|                                   | 2017/18       | 2018/19       | 2019/20       |
|-----------------------------------|---------------|---------------|---------------|
| YTD Exp                           | \$102,086,037 | \$109,134,362 | \$114,262,017 |
| Annual Budget                     | \$140,531,750 | \$147,205,820 | \$156,968,413 |
| YTD % of Budget                   | 72.64%        | 74.14%        | 72.79%        |
| EOY Actual Exp                    | \$137,369,351 | \$146,630,564 |               |
| % of EOY Actual Revenue to Budget | 97.75%        | 99.61%        |               |