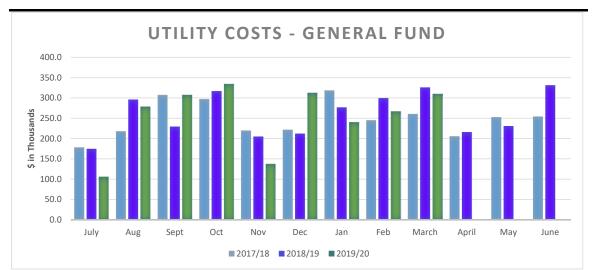

The end of year projections for each fund have been updated as well. The closure of schools and buildings after spring break and transition to remote learning due to COVID-19 will influence end of year projections for several funds. In the General Fund, for instance, we are anticipating lower than budgeted salary and benefit costs for substitutes and variable hour employees, as well as lower utility and transportation costs. At this time, delinquent interest has been waived by the Mesa County Treasurer for property taxes through April 30<sup>th</sup>, which will not have a large impact to revenues. However, with the increase in unemployment in our area, we are anticipating that the property tax collection rate may be lower and a decrease to specific ownership taxes for the remainder of the fiscal year. District 51 has been fortunate in that there have not been large additional expenses required to transition to remote learning, in part due to the Chromebooks that were previously purchased from the 2017 Bond dollars.