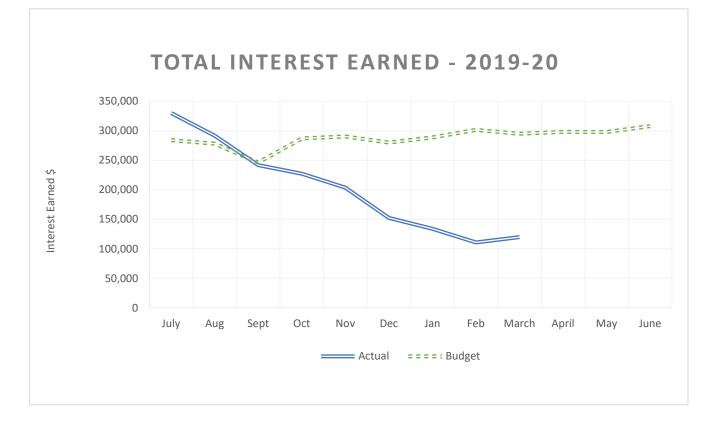

### General Fund (10) as of March 31, 2020

|                                                                            | 2018-19<br>Actual<br>6/30/19 | 2018-19<br>Actual<br>3/31/19 | % of<br>Actual | 2019-20<br>Re-Adopted<br>Budget | 2019-20 EOY<br>Anticipated as of<br>3/31/20 | % of<br>Budget | 2019-20<br>Actual<br>3/31/20 | % of<br>Budget | Year Over<br>Year % |
|----------------------------------------------------------------------------|------------------------------|------------------------------|----------------|---------------------------------|---------------------------------------------|----------------|------------------------------|----------------|---------------------|
| REVENUE:                                                                   |                              |                              |                |                                 |                                             |                |                              |                |                     |
| Property Tax                                                               | \$41,043,435                 | \$16,732,355                 | 40.77%         | \$46,180,990                    | \$44,931,177                                | 97.29%         | \$19,333,404                 | 41.86%         | 15.55%              |
| Specific Ownership                                                         | 9,996,016                    | 6,777,989                    | 67.81%         | 9,419,115                       | 9,093,051                                   | 96.54%         | 7,114,524                    | 75.53%         | 4.97%               |
| Interest                                                                   | 468,604                      | 315,158                      | 67.25%         | 375,000                         | 476,342                                     | 127.02%        | 347,967                      | 92.79%         | 10.41%              |
| Other Local                                                                | 1,737,791                    | 1,406,291                    | 80.92%         | 974,151                         | 1,504,973                                   | 154.49%        | 1,462,914                    | 150.17%        | 4.03%               |
| Override Election 1996                                                     | 4,844,917                    | 1,975,271                    | 40.77%         | 5,138,836                       | 4,933,283                                   | 96.00%         | 2,150,800                    | 41.85%         | 8.89%               |
| Override Election 2004                                                     | 4,002,940                    | 1,632,093                    | 40.77%         | 4,000,000                       | 3,840,000                                   | 96.00%         | 1,678,924                    | 41.97%         | 2.87%               |
| State                                                                      | 124,884,956                  | 94,271,500                   | 75.49%         | 130,395,459                     | 130,751,890                                 | 100.27%        | 99,636,839                   | 76.41%         | 5.69%               |
| Mineral Lease                                                              | 740,008                      | 430,720                      | 58.20%         | 123,368                         | 123,368                                     | 100.00%        | 123,368                      | 100.00%        | -71.36%             |
| Federal                                                                    | 76,208                       | 53,717                       | 70.49%         | 66,661                          | 65,491                                      | 98.24%         | 46,029                       | 69.05%         | -14.31%             |
| Total Revenue                                                              | \$187,794,875                | \$123,595,094                | 65.81%         | \$196,673,580                   | \$195,719,575                               | 99.51%         | \$131,894,769                | 67.06%         | 6.72%               |
| EXPENDITURE:                                                               |                              |                              |                |                                 |                                             |                |                              |                |                     |
| Instructional Programs                                                     | \$105,565,253                | \$76,383,239                 | 72.36%         | \$112,980,000                   | \$111,285,229                               | 98.50%         | \$80,567,428                 | 71.31%         | 5.48%               |
| Pupil Support Services                                                     | 20,011,700                   | 14,475,833                   | 72.34%         | 21,935,515                      | 21,710,108                                  | 98.97%         | 14,981,123                   | 68.30%         | 3.49%               |
| General Administration Support<br>Services                                 | 3,059,189                    | 2,103,102                    | 68.75%         | 3,019,551                       | 3,080,359                                   | 102.01%        | 2,353,053                    | 77.93%         | 11.88%              |
| School Administration Support                                              |                              |                              |                |                                 |                                             |                |                              |                |                     |
| Services                                                                   | 15,025,217                   | 10,770,547                   | 71.68%         | 15,257,777                      | 15,809,243                                  | 103.61%        | 11,422,237                   | 74.86%         | 6.05%               |
| Business Support Services                                                  | 21,294,854                   | 17,837,792                   | 83.77%         | 23,430,380                      | 22,585,322                                  | 96.39%         | 18,919,451                   | 80.75%         | 6.06%               |
| Central Support Services                                                   | 7,810,782                    | 5,136,201                    | 65.76%         | 7,398,731                       | 7,402,626                                   | 100.05%        | 4,916,976                    | 66.46%         | -4.27%              |
| Community Services & Other                                                 |                              |                              |                |                                 |                                             |                |                              |                |                     |
| Support Services                                                           | 91,388                       | 57,387                       | 62.79%         | 64,732                          | 73,553                                      | 113.63%        | 73,553                       | 113.63%        | 28.17%              |
| Other Uses/Leases                                                          | 1,500,990                    | 170,492                      | 11.36%         | 222,500                         | 223,237                                     | 100.33%        | 167,521                      | 75.29%         | -1.74%              |
| Total Expenditure                                                          | \$174,359,373                | \$126,934,593                | 72.80%         | \$184,309,186                   | \$182,169,677                               | 98.84%         | \$133,401,342                | 72.38%         | 5.09%               |
| Transfer to Charter Schools/CPP                                            | \$11,456,238                 | \$8,691,828                  | 75.87%         | \$12,025,319                    | \$12,025,319                                | 100.00%        | \$9,147,173                  | 76.07%         |                     |
| Transfer to Capital Projects/Insurance                                     | 3,806,173                    | 2,854,630                    | 75.00%         | 3,875,970                       | 3,875,970                                   | 100.00%        | 2,906,978                    | 75.00%         |                     |
| Transfer to Physical Activities                                            | 20,190                       | 20,190                       | 100.00%        | 150,000                         | 150,000                                     | 100.00%        | 150,000                      | 100.00%        | 642.94%             |
| Transfer from 2017 Mill Levy Override -<br>Additional Student Contact Days | (3,123,607)                  | (2,342,705)                  | 75.00%         | (3,873,919)                     | (3,873,919)                                 | 100.00%        | (2,905,439)                  | 75.00%         | 24.02%              |
| Transfer from 2017 Mill Levy Override -<br>Professional Development Day    | (550,000)                    | (412,500)                    | 75.00%         | (689,951)                       | (689,951)                                   | 100.00%        | (517,463)                    | 75.00%         | 25.45%              |
| Total Expenditure and Transfers                                            | \$185,968,367                | \$135,746,036                | 72.99%         | \$195,796,605                   | \$193,657,096                               | 98.91%         | \$142,182,591                | 72.62%         | 4.74%               |
| GAAP Basis Result of<br>Operations                                         | 1,826,508                    |                              |                | 876,975                         | 2,062,479                                   |                |                              |                |                     |
| GAAP Basis Fund Balance<br>(Deficit) at Beginning of Year                  | 8,121,999                    |                              |                | 9,948,507                       | 9,948,507                                   |                |                              |                |                     |
| GAAP Basis Fund Balance<br>(Deficit) at End of Year                        | \$9,948,507                  |                              |                | \$10,825,482                    | \$12,010,986                                |                |                              |                |                     |
| Reserves/Designations:                                                     |                              |                              |                |                                 | • • • • • • • • •                           |                |                              |                |                     |
| Inventories                                                                | (301,643)                    |                              |                | (250,000)                       | (250,000)                                   |                |                              |                |                     |
| Encumbrances                                                               | (421,441)                    |                              |                | (300,000)                       |                                             |                |                              |                |                     |
|                                                                            | \$9,225,423                  |                              |                | \$10,275,482                    | \$11,460,986                                |                |                              |                |                     |